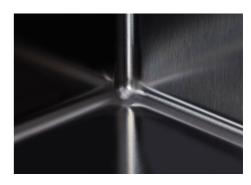

|
|---------------------|-------------------------------------------------------------------------------------------------------------------------------------------------------------------------------------------------------|
| Small radius        | Bowls with squared shapes with a modern design and an increased capacity, for a minimal aesthetics connected with an extreme practicity.                                                              |
| Space waste fitting | The elegant SPACE steel cap closes the drain and leaves no visible residues collected in the basket below. Space also has a small footprint and allows the optimal use of the under-sink compartment. |

### **TECHNICAL DATA**

# Foster ==



# Foster ==





#### **GALLERY**













### Foster ==

#### **OPTIONAL ACCESSORIES**



Glass chopping board 8631 300



HPDE Twin chopping board 8644 101



8100 303
\* only in combination with the accessory 8644 101

Stainless steel plate rack



Stainless steel plate rack 8100 201



**White bowl** 8153 100



8159 101 \* only in combination with the accessory 8644 101

Graters kit with ring-holder and food collection tray



Iroko-wood sliding chopping board with stainless steel colander 8644 044



Stainless steel basket 8611 000



8151 000 \* only in combination with the accessory 8644 101

Stainless steel perforated tray



### **RECOMMENDED PAIRINGS**



Mixer Tap Skin Gun Metal 8424 856



**VOLTA GUN METAL** 8491 106