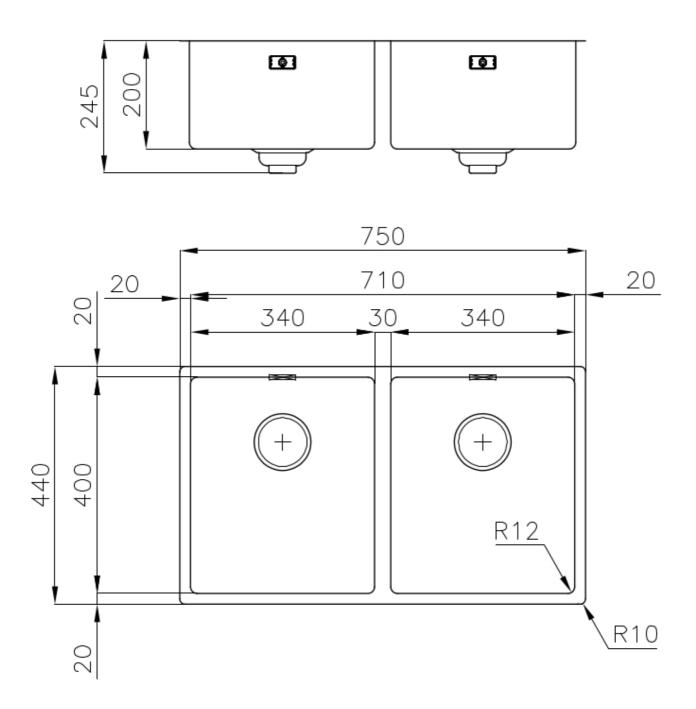

#### **DETAILS**

| Coloring               | Gun Metal                                                       |
|------------------------|-----------------------------------------------------------------|
| Edge/Installation Type | Undermount                                                      |
| Finish                 | PVD                                                             |
| Material               | AISI 304 stainless steel                                        |
| Texture                | Foster brushed                                                  |
| Base                   | 80 cm                                                           |
| Dimensions             | 750 x 440 mm                                                    |
| Standard fittings      | Fixing hooks, gasket, drain, overflow and siphon, boxed packing |
| Mixer holes            | No standard holes                                               |
|                        |                                                                 |

| Built-in hole                 | View technical data sheet                                                                                                                                                                                                                                                                                                                      |
|-------------------------------|------------------------------------------------------------------------------------------------------------------------------------------------------------------------------------------------------------------------------------------------------------------------------------------------------------------------------------------------|
| Drainer                       | No                                                                                                                                                                                                                                                                                                                                             |
| Width                         | 75 cm                                                                                                                                                                                                                                                                                                                                          |
| Bowl dimension                | 340x400mm                                                                                                                                                                                                                                                                                                                                      |
| Number of bowls               | 2 bowls                                                                                                                                                                                                                                                                                                                                        |
| Waste fitting                 | Drain SPACE 3,5"                                                                                                                                                                                                                                                                                                                               |
| Notes:                        | As the product consists of a single seamless steel surface with no gaps or interstices, the use of garbage disposal and waste fitting with automatic control is not permitted.                                                                                                                                                                 |
| FEATURES                      |                                                                                                                                                                                                                                                                                                                                                |
| Gun Metal                     | The Gun Metal finish is obtained by treating steel with a physical process called PVD (Phisical Vacuum Deposition) which deposits particles of noble metals on the surface. The result is a unique and refined aesthetic effect, and an improvement of the mechanical properties of the steel which is more resistant to impact and scratches. |
| ONE SEAMLESS STEEL<br>SURFACE | The waste-fitting and overflow are moulded on the sink. The product is therefore made out of one seamless steel surface, without gaps or interstices. A great plus in terms of hygiene.                                                                                                                                                        |
| Deep bowls                    | This bowls reach an important depth, over 20 cm, thanks to the advanced production technology, that can be offer great capiency and practicity in all the washing operations.                                                                                                                                                                  |
| High thickness                | Imm thick steel. A significant thickness, which guarantees the maximum sturdiness and durability.                                                                                                                                                                                                                                              |
| Perimetral overflow           | The overflow is always a security on the Foster sinks that prevents the overflow of water in case of oversights. The perimeter drain solution improves aesthetics thanks to its square and essential shape.                                                                                                                                    |

### **TECHNICAL DATA**