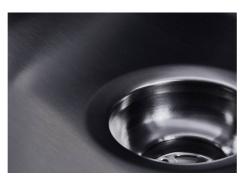

| Built-in hole                 | View technical data sheet                                                                                                                                                                                                                                                                                                                      |
|-------------------------------|------------------------------------------------------------------------------------------------------------------------------------------------------------------------------------------------------------------------------------------------------------------------------------------------------------------------------------------------|
| Drainer                       | No                                                                                                                                                                                                                                                                                                                                             |
| Width                         | 75 cm                                                                                                                                                                                                                                                                                                                                          |
| Bowl dimension                | 340x400mm                                                                                                                                                                                                                                                                                                                                      |
| Number of bowls               | 2 bowls                                                                                                                                                                                                                                                                                                                                        |
| Waste fitting                 | Drain SPACE 3,5"                                                                                                                                                                                                                                                                                                                               |
| Notes:                        | As the product consists of a single seamless steel surface with no gaps or interstices, the use of garbage disposal and waste fitting with automatic control is not permitted.                                                                                                                                                                 |
| FEATURES                      |                                                                                                                                                                                                                                                                                                                                                |
| Gun Metal                     | The Gun Metal finish is obtained by treating steel with a physical process called PVD (Phisical Vacuum Deposition) which deposits particles of noble metals on the surface. The result is a unique and refined aesthetic effect, and an improvement of the mechanical properties of the steel which is more resistant to impact and scratches. |
| ONE SEAMLESS STEEL<br>SURFACE | The waste-fitting and overflow are moulded on the sink. The product is therefore made out of one seamless steel surface, without gaps or interstices. A great plus in terms of hygiene.                                                                                                                                                        |
| Deep bowls                    | This bowls reach an important depth, over 20 cm, thanks to the advanced production technology, that can be offer great capiency and practicity in all the washing operations.                                                                                                                                                                  |
| High thickness                | Imm thick steel. A significant thickness, which guarantees the maximum sturdiness and durability.                                                                                                                                                                                                                                              |
| Perimetral overflow           | The overflow is always a security on the Foster sinks that prevents the overflow of water in case of oversights. The perimeter drain solution improves aesthetics thanks to its square and essential shape.                                                                                                                                    |