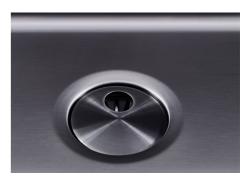

| Save space system   | Drain and siphon are designed to leave as much space as possible in the under-sink area, more and more useful today for theseparate waste collection systems.                                         |
|---------------------|-------------------------------------------------------------------------------------------------------------------------------------------------------------------------------------------------------|
| Small radius        | Bowls with squared shapes with a modern design and an increased capacity, for a minimal aesthetics connected with an extreme practicity.                                                              |
| Space waste fitting | The elegant SPACE steel cap closes the drain and leaves no visible residues collected in the basket below. Space also has a small footprint and allows the optimal use of the under-sink compartment. |