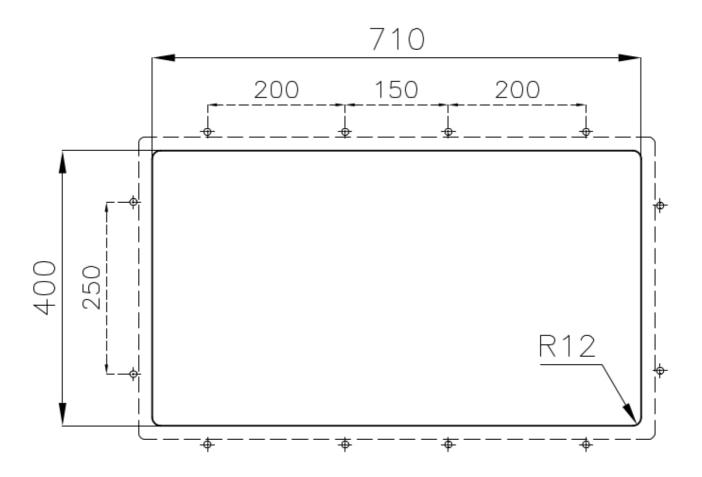

#### **DETAILS**

| Coloring               | Gun Metal                                                       |
|------------------------|-----------------------------------------------------------------|
| Edge/Installation Type | Undermount                                                      |
| Finish                 | PVD                                                             |
| Material               | AISI 304 stainless steel                                        |
| Texture                | Foster brushed                                                  |
| Base                   | 80 cm                                                           |
| Dimensions             | 750 x 440 mm                                                    |
| Standard fittings      | Fixing hooks, gasket, drain, overflow and siphon, boxed packing |
| Mixer holes            | No standard holes                                               |
|                        |                                                                 |

| Built-in hole                 | View technical data sheet                                                                                                                                                                                                                                                                                                                      |
|-------------------------------|------------------------------------------------------------------------------------------------------------------------------------------------------------------------------------------------------------------------------------------------------------------------------------------------------------------------------------------------|
| Drainer                       | No                                                                                                                                                                                                                                                                                                                                             |
| Width                         | 75 cm                                                                                                                                                                                                                                                                                                                                          |
| Bowl dimension                | 340x400mm                                                                                                                                                                                                                                                                                                                                      |
| Number of bowls               | 2 bowls                                                                                                                                                                                                                                                                                                                                        |
| Waste fitting                 | Drain SPACE 3,5"                                                                                                                                                                                                                                                                                                                               |
| Notes:                        | As the product consists of a single seamless steel surface with no gaps or interstices, the use of garbage disposal and waste fitting with automatic control is not permitted.                                                                                                                                                                 |
| FEATURES                      |                                                                                                                                                                                                                                                                                                                                                |
| Gun Metal                     | The Gun Metal finish is obtained by treating steel with a physical process called PVD (Phisical Vacuum Deposition) which deposits particles of noble metals on the surface. The result is a unique and refined aesthetic effect, and an improvement of the mechanical properties of the steel which is more resistant to impact and scratches. |
| ONE SEAMLESS STEEL<br>SURFACE | The waste-fitting and overflow are moulded on the sink. The product is therefore made out of one seamless steel surface, without gaps or interstices. A great plus in terms of hygiene.                                                                                                                                                        |
| Deep bowls                    | This bowls reach an important depth, over 20 cm, thanks to the advanced production technology, that can be offer great capiency and practicity in all the washing operations.                                                                                                                                                                  |
| High thickness                | Imm thick steel. A significant thickness, which guarantees the maximum sturdiness and durability.                                                                                                                                                                                                                                              |
| Perimetral overflow           | The overflow is always a security on the Foster sinks that prevents the overflow of water in case of oversights. The perimeter drain solution improves aesthetics thanks to its square and essential shape.                                                                                                                                    |

### **TECHNICAL DATA**