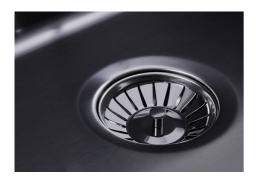

| Built-in hole                 | View technical data sheet                                                                                                                                                                                                                                                                                                                      |
|-------------------------------|------------------------------------------------------------------------------------------------------------------------------------------------------------------------------------------------------------------------------------------------------------------------------------------------------------------------------------------------|
| Drainer                       | No                                                                                                                                                                                                                                                                                                                                             |
| Width                         | 75 cm                                                                                                                                                                                                                                                                                                                                          |
| Bowl dimension                | 340x400mm                                                                                                                                                                                                                                                                                                                                      |
| Number of bowls               | 2 bowls                                                                                                                                                                                                                                                                                                                                        |
| Waste fitting                 | Drain SPACE 3,5"                                                                                                                                                                                                                                                                                                                               |
| Notes:                        | As the product consists of a single seamless steel surface with no gaps or interstices, the use of garbage disposal and waste fitting with automatic control is not permitted.                                                                                                                                                                 |
| FEATURES                      |                                                                                                                                                                                                                                                                                                                                                |
| Gun Metal                     | The Gun Metal finish is obtained by treating steel with a physical process called PVD (Phisical Vacuum Deposition) which deposits particles of noble metals on the surface. The result is a unique and refined aesthetic effect, and an improvement of the mechanical properties of the steel which is more resistant to impact and scratches. |
| ONE SEAMLESS STEEL<br>SURFACE | The waste-fitting and overflow are moulded on the sink. The product is therefore made out of one seamless steel surface, without gaps or interstices. A great plus in terms of hygiene.                                                                                                                                                        |
| Deep bowls                    | This bowls reach an important depth, over 20 cm, thanks to the advanced production technology, that can be offer great capiency and practicity in all the washing operations.                                                                                                                                                                  |
| High thickness                | Imm thick steel. A significant thickness, which guarantees the maximum sturdiness and durability.                                                                                                                                                                                                                                              |
| Perimetral overflow           | The overflow is always a security on the Foster sinks that prevents the overflow of water in case of oversights. The perimeter drain solution improves aesthetics thanks to its square and essential shape.                                                                                                                                    |

| Save space system   | Drain and siphon are designed to leave as much space as possible in the under-sink area, more and more useful today for theseparate waste collection systems.                                         |
|---------------------|-------------------------------------------------------------------------------------------------------------------------------------------------------------------------------------------------------|
| Small radius        | Bowls with squared shapes with a modern design and an increased capacity, for a minimal aesthetics connected with an extreme practicity.                                                              |
| Space waste fitting | The elegant SPACE steel cap closes the drain and leaves no visible residues collected in the basket below. Space also has a small footprint and allows the optimal use of the under-sink compartment. |