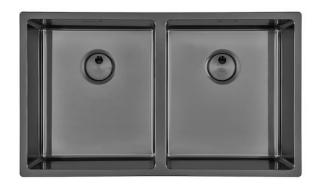

# Sink Skin Double Gun Metal Undermount

Kitchen Sinks Code: 4455 846

#### **DETAILS**

| Coloring               | Gun Metal                                                       |
|------------------------|-----------------------------------------------------------------|
| Edge/Installation Type | Undermount                                                      |
| Finish                 | PVD                                                             |
| Material               | AISI 304 stainless steel                                        |
| Texture                | Foster brushed                                                  |
| Base                   | 80 cm                                                           |
| Dimensions             | 750 x 440 mm                                                    |
| Standard fittings      | Fixing hooks, gasket, drain, overflow and siphon, boxed packing |
| Mixer holes            | No standard holes                                               |
|                        |                                                                 |

| Built-in hole                 | View technical data sheet                                                                                                                                                                                                                                                                                                                      |
|-------------------------------|------------------------------------------------------------------------------------------------------------------------------------------------------------------------------------------------------------------------------------------------------------------------------------------------------------------------------------------------|
| Drainer                       | No                                                                                                                                                                                                                                                                                                                                             |
| Width                         | 75 cm                                                                                                                                                                                                                                                                                                                                          |
| Bowl dimension                | 340x400mm                                                                                                                                                                                                                                                                                                                                      |
| Number of bowls               | 2 bowls                                                                                                                                                                                                                                                                                                                                        |
| Waste fitting                 | Drain SPACE 3,5"                                                                                                                                                                                                                                                                                                                               |
| Notes:                        | As the product consists of a single seamless steel surface with no gaps or interstices, the use of garbage disposal and waste fitting with automatic control is not permitted.                                                                                                                                                                 |
| FEATURES                      |                                                                                                                                                                                                                                                                                                                                                |
| Gun Metal                     | The Gun Metal finish is obtained by treating steel with a physical process called PVD (Phisical Vacuum Deposition) which deposits particles of noble metals on the surface. The result is a unique and refined aesthetic effect, and an improvement of the mechanical properties of the steel which is more resistant to impact and scratches. |
| ONE SEAMLESS STEEL<br>SURFACE | The waste-fitting and overflow are moulded on the sink. The product is therefore made out of one seamless steel surface, without gaps or interstices. A great plus in terms of hygiene.                                                                                                                                                        |
| Deep bowls                    | This bowls reach an important depth, over 20 cm, thanks to the advanced production technology, that can be offer great capiency and practicity in all the washing operations.                                                                                                                                                                  |
| High thickness                | Imm thick steel. A significant thickness, which guarantees the maximum sturdiness and durability.                                                                                                                                                                                                                                              |
| Perimetral overflow           | The overflow is always a security on the Foster sinks that prevents the overflow of water in case of oversights. The perimeter drain solution improves aesthetics thanks to its square and essential shape.                                                                                                                                    |